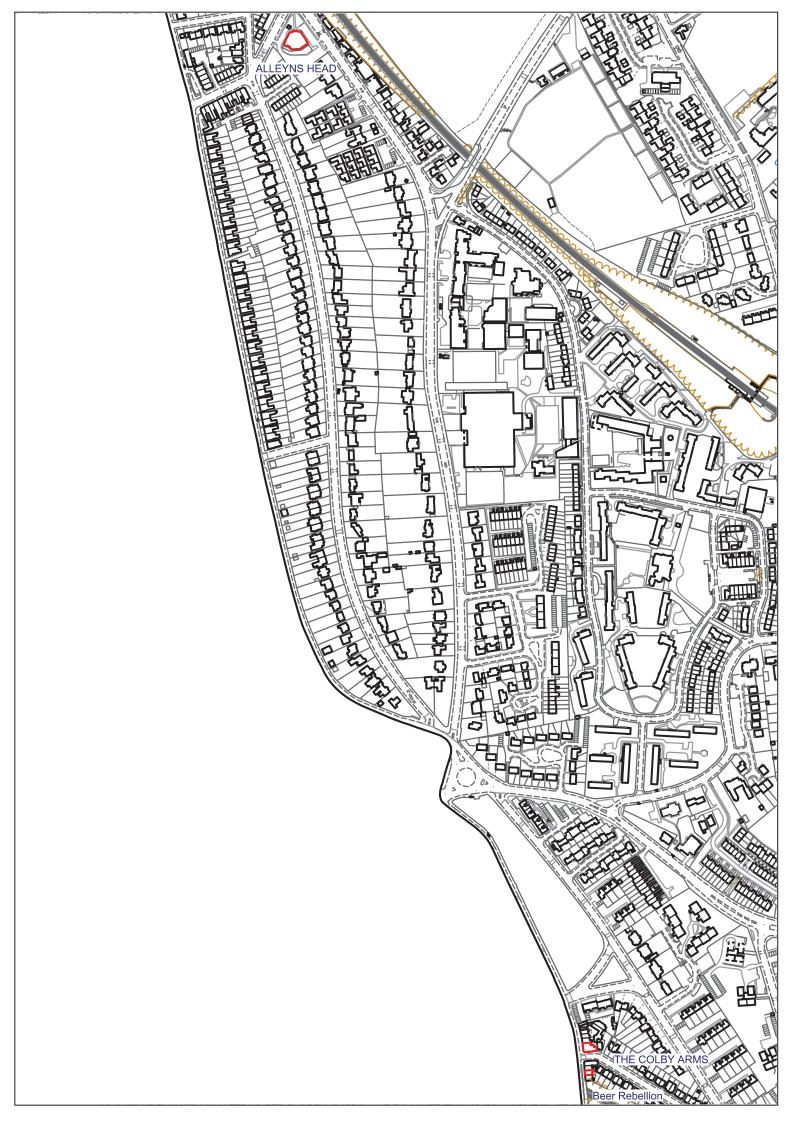

| No.        | Title                                                                                                                                                                |
|------------|----------------------------------------------------------------------------------------------------------------------------------------------------------------------|
| Appendix A | Draft Article 4 Directions to withdraw Permitted Development Rights granted by the Town and Country Planning (General Permitted Development) Order 2015 (as amended) |
| Appendix B | Map of open and closed pubs in Southwark                                                                                                                             |
| Appendix C | Schedule of pubs subject to proposed Article 4 Direction                                                                                                             |
| Appendix D | Maps of public houses subject to proposed Article 4 Direction                                                                                                        |
| Appendix E | Equalities analysis                                                                                                                                                  |

4. Pubs subject to Article 4 Demolition and Alteration only