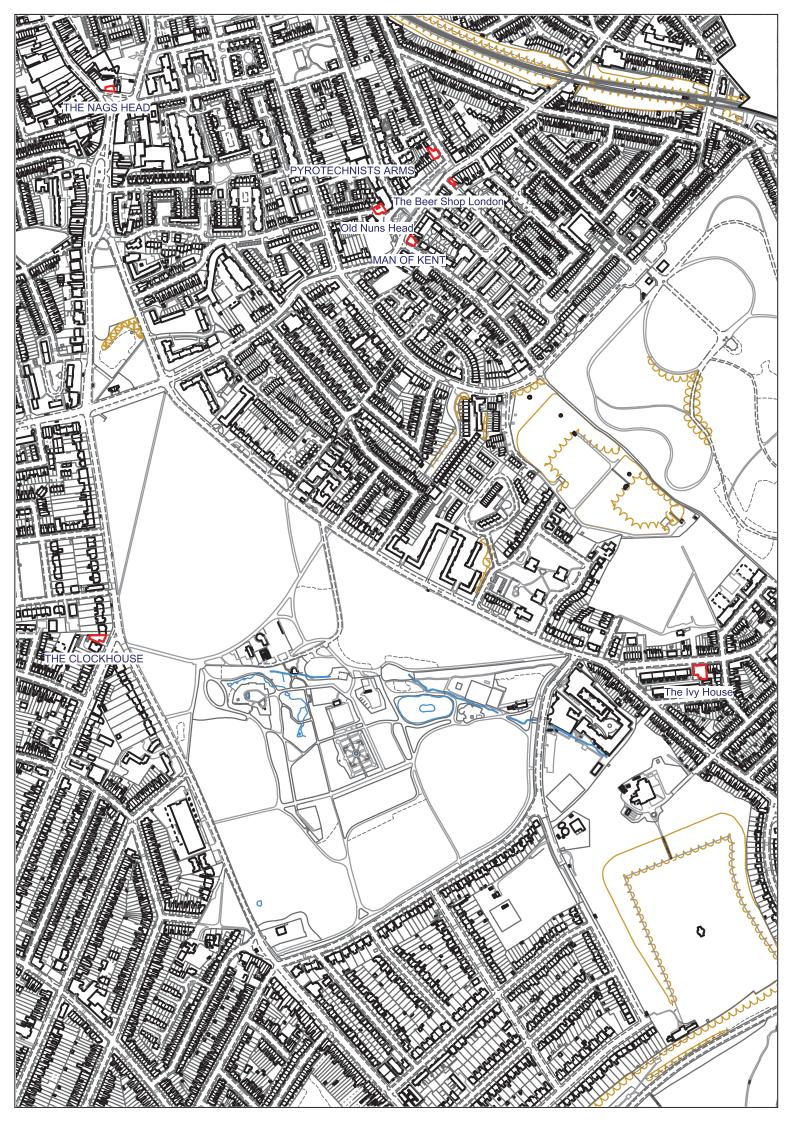

| No.        | Title                                                                                                                                                                |
|------------|----------------------------------------------------------------------------------------------------------------------------------------------------------------------|
| Appendix A | Draft Article 4 Directions to withdraw Permitted Development Rights granted by the Town and Country Planning (General Permitted Development) Order 2015 (as amended) |
| Appendix B | Map of open and closed pubs in Southwark                                                                                                                             |
| Appendix C | Schedule of pubs subject to proposed Article 4 Direction                                                                                                             |
| Appendix D | Maps of public houses subject to proposed Article 4 Direction                                                                                                        |
| Appendix E | Equalities analysis                                                                                                                                                  |

1. Pubs subject to Article 4 Change of Use and Alteration

| No.        | Title                                                                                                                                                                |
|------------|----------------------------------------------------------------------------------------------------------------------------------------------------------------------|
| Appendix A | Draft Article 4 Directions to withdraw Permitted Development Rights granted by the Town and Country Planning (General Permitted Development) Order 2015 (as amended) |
| Appendix B | Map of open and closed pubs in Southwark                                                                                                                             |
| Appendix C | Schedule of pubs subject to proposed Article 4 Direction                                                                                                             |
| Appendix D | Maps of public houses subject to proposed Article 4 Direction                                                                                                        |
| Appendix E | Equalities analysis                                                                                                                                                  |

2. Pubs subject to Article 4 Alteration only

| No.        | Title                                                                                                                                                                |
|------------|----------------------------------------------------------------------------------------------------------------------------------------------------------------------|
| Appendix A | Draft Article 4 Directions to withdraw Permitted Development Rights granted by the Town and Country Planning (General Permitted Development) Order 2015 (as amended) |
| Appendix B | Map of open and closed pubs in Southwark                                                                                                                             |
| Appendix C | Schedule of pubs subject to proposed Article 4 Direction                                                                                                             |
| Appendix D | Maps of public houses subject to proposed Article 4 Direction                                                                                                        |
| Appendix E | Equalities analysis                                                                                                                                                  |

3. Pubs subject to Article 4 Change of Use, Demolition and Alteration

| No.        | Title                                                                                                                                                                |
|------------|----------------------------------------------------------------------------------------------------------------------------------------------------------------------|
| Appendix A | Draft Article 4 Directions to withdraw Permitted Development Rights granted by the Town and Country Planning (General Permitted Development) Order 2015 (as amended) |
| Appendix B | Map of open and closed pubs in Southwark                                                                                                                             |
| Appendix C | Schedule of pubs subject to proposed Article 4 Direction                                                                                                             |
| Appendix D | Maps of public houses subject to proposed Article 4 Direction                                                                                                        |
| Appendix E | Equalities analysis                                                                                                                                                  |

4. Pubs subject to Article 4 Demolition and Alteration only