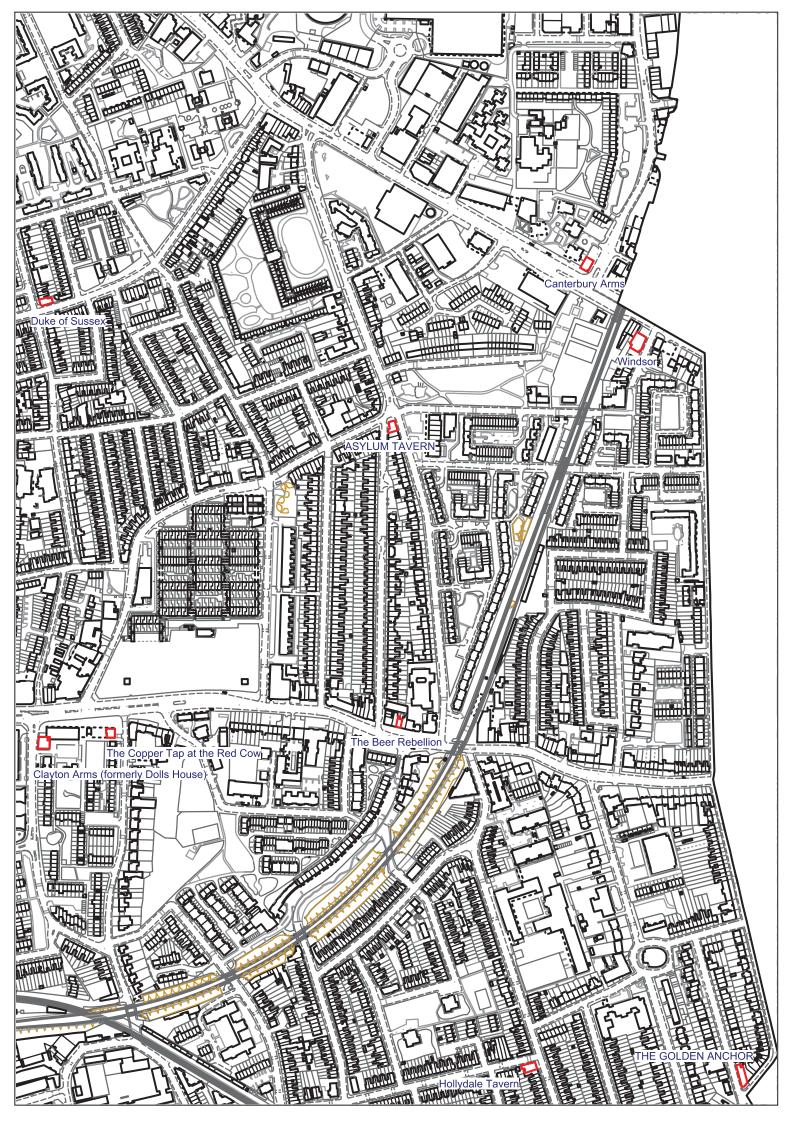

| No.        | Title                                                                                                                                                                |
|------------|----------------------------------------------------------------------------------------------------------------------------------------------------------------------|
| Appendix A | Draft Article 4 Directions to withdraw Permitted Development Rights granted by the Town and Country Planning (General Permitted Development) Order 2015 (as amended) |
| Appendix B | Map of open and closed pubs in Southwark                                                                                                                             |
| Appendix C | Schedule of pubs subject to proposed Article 4 Direction                                                                                                             |
| Appendix D | Maps of public houses subject to proposed Article 4 Direction                                                                                                        |
| Appendix E | Equalities analysis                                                                                                                                                  |

1. Pubs subject to Article 4 Change of Use and Alteration

| No.        | Title                                                                                                                                                                |
|------------|----------------------------------------------------------------------------------------------------------------------------------------------------------------------|
| Appendix A | Draft Article 4 Directions to withdraw Permitted Development Rights granted by the Town and Country Planning (General Permitted Development) Order 2015 (as amended) |
| Appendix B | Map of open and closed pubs in Southwark                                                                                                                             |
| Appendix C | Schedule of pubs subject to proposed Article 4 Direction                                                                                                             |
| Appendix D | Maps of public houses subject to proposed Article 4 Direction                                                                                                        |
| Appendix E | Equalities analysis                                                                                                                                                  |

2. Pubs subject to Article 4 Alteration only

| No.        | Title                                                                                                                                                                |
|------------|----------------------------------------------------------------------------------------------------------------------------------------------------------------------|
| Appendix A | Draft Article 4 Directions to withdraw Permitted Development Rights granted by the Town and Country Planning (General Permitted Development) Order 2015 (as amended) |
| Appendix B | Map of open and closed pubs in Southwark                                                                                                                             |
| Appendix C | Schedule of pubs subject to proposed Article 4 Direction                                                                                                             |
| Appendix D | Maps of public houses subject to proposed Article 4 Direction                                                                                                        |
| Appendix E | Equalities analysis                                                                                                                                                  |

3. Pubs subject to Article 4 Change of Use, Demolition and Alteration

| No.        | Title                                                                                                                                                                |
|------------|----------------------------------------------------------------------------------------------------------------------------------------------------------------------|
| Appendix A | Draft Article 4 Directions to withdraw Permitted Development Rights granted by the Town and Country Planning (General Permitted Development) Order 2015 (as amended) |
| Appendix B | Map of open and closed pubs in Southwark                                                                                                                             |
| Appendix C | Schedule of pubs subject to proposed Article 4 Direction                                                                                                             |
| Appendix D | Maps of public houses subject to proposed Article 4 Direction                                                                                                        |
| Appendix E | Equalities analysis                                                                                                                                                  |

4. Pubs subject to Article 4 Demolition and Alteration only