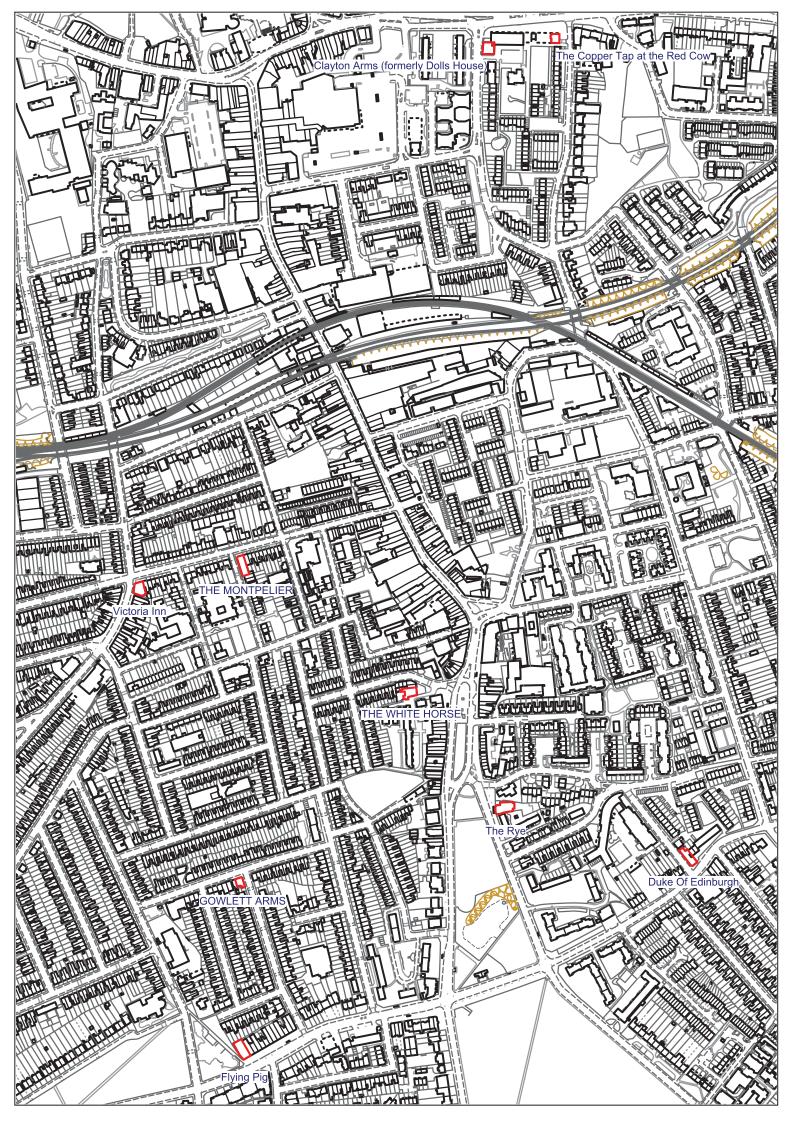

| No.        | Title                                                                                                                                                                |
|------------|----------------------------------------------------------------------------------------------------------------------------------------------------------------------|
| Appendix A | Draft Article 4 Directions to withdraw Permitted Development Rights granted by the Town and Country Planning (General Permitted Development) Order 2015 (as amended) |
| Appendix B | Map of open and closed pubs in Southwark                                                                                                                             |
| Appendix C | Schedule of pubs subject to proposed Article 4 Direction                                                                                                             |
| Appendix D | Maps of public houses subject to proposed Article 4 Direction                                                                                                        |
| Appendix E | Equalities analysis                                                                                                                                                  |

2. Pubs subject to Article 4 Alteration only

| No.        | Title                                                                                                                                                                |
|------------|----------------------------------------------------------------------------------------------------------------------------------------------------------------------|
| Appendix A | Draft Article 4 Directions to withdraw Permitted Development Rights granted by the Town and Country Planning (General Permitted Development) Order 2015 (as amended) |
| Appendix B | Map of open and closed pubs in Southwark                                                                                                                             |
| Appendix C | Schedule of pubs subject to proposed Article 4 Direction                                                                                                             |
| Appendix D | Maps of public houses subject to proposed Article 4 Direction                                                                                                        |
| Appendix E | Equalities analysis                                                                                                                                                  |