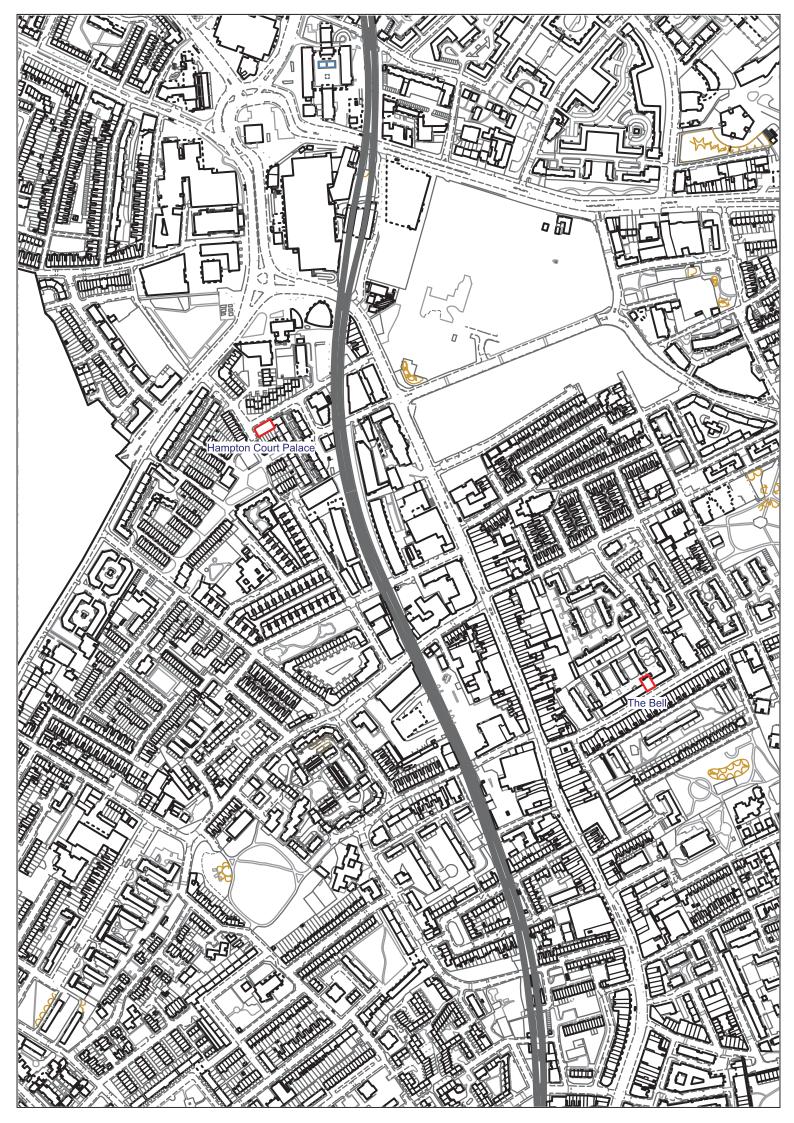

| No.        | Title                                                                                                                                                                |
|------------|----------------------------------------------------------------------------------------------------------------------------------------------------------------------|
| Appendix A | Draft Article 4 Directions to withdraw Permitted Development Rights granted by the Town and Country Planning (General Permitted Development) Order 2015 (as amended) |
| Appendix B | Map of open and closed pubs in Southwark                                                                                                                             |
| Appendix C | Schedule of pubs subject to proposed Article 4 Direction                                                                                                             |
| Appendix D | Maps of public houses subject to proposed Article 4 Direction                                                                                                        |
| Appendix E | Equalities analysis                                                                                                                                                  |

1. Pubs subject to Article 4 Change of Use and Alteration

| No.        | Title                                                                                                                                                                |
|------------|----------------------------------------------------------------------------------------------------------------------------------------------------------------------|
| Appendix A | Draft Article 4 Directions to withdraw Permitted Development Rights granted by the Town and Country Planning (General Permitted Development) Order 2015 (as amended) |
| Appendix B | Map of open and closed pubs in Southwark                                                                                                                             |
| Appendix C | Schedule of pubs subject to proposed Article 4 Direction                                                                                                             |
| Appendix D | Maps of public houses subject to proposed Article 4 Direction                                                                                                        |
| Appendix E | Equalities analysis                                                                                                                                                  |

2. Pubs subject to Article 4 Alteration only

| No.        | Title                                                                                                                                                                |
|------------|----------------------------------------------------------------------------------------------------------------------------------------------------------------------|
| Appendix A | Draft Article 4 Directions to withdraw Permitted Development Rights granted by the Town and Country Planning (General Permitted Development) Order 2015 (as amended) |
| Appendix B | Map of open and closed pubs in Southwark                                                                                                                             |
| Appendix C | Schedule of pubs subject to proposed Article 4 Direction                                                                                                             |
| Appendix D | Maps of public houses subject to proposed Article 4 Direction                                                                                                        |
| Appendix E | Equalities analysis                                                                                                                                                  |

3. Pubs subject to Article 4 Change of Use, Demolition and Alteration

| No.        | Title                                                                                                                                                                |
|------------|----------------------------------------------------------------------------------------------------------------------------------------------------------------------|
| Appendix A | Draft Article 4 Directions to withdraw Permitted Development Rights granted by the Town and Country Planning (General Permitted Development) Order 2015 (as amended) |
| Appendix B | Map of open and closed pubs in Southwark                                                                                                                             |
| Appendix C | Schedule of pubs subject to proposed Article 4 Direction                                                                                                             |
| Appendix D | Maps of public houses subject to proposed Article 4 Direction                                                                                                        |
| Appendix E | Equalities analysis                                                                                                                                                  |

4. Pubs subject to Article 4 Demolition and Alteration only