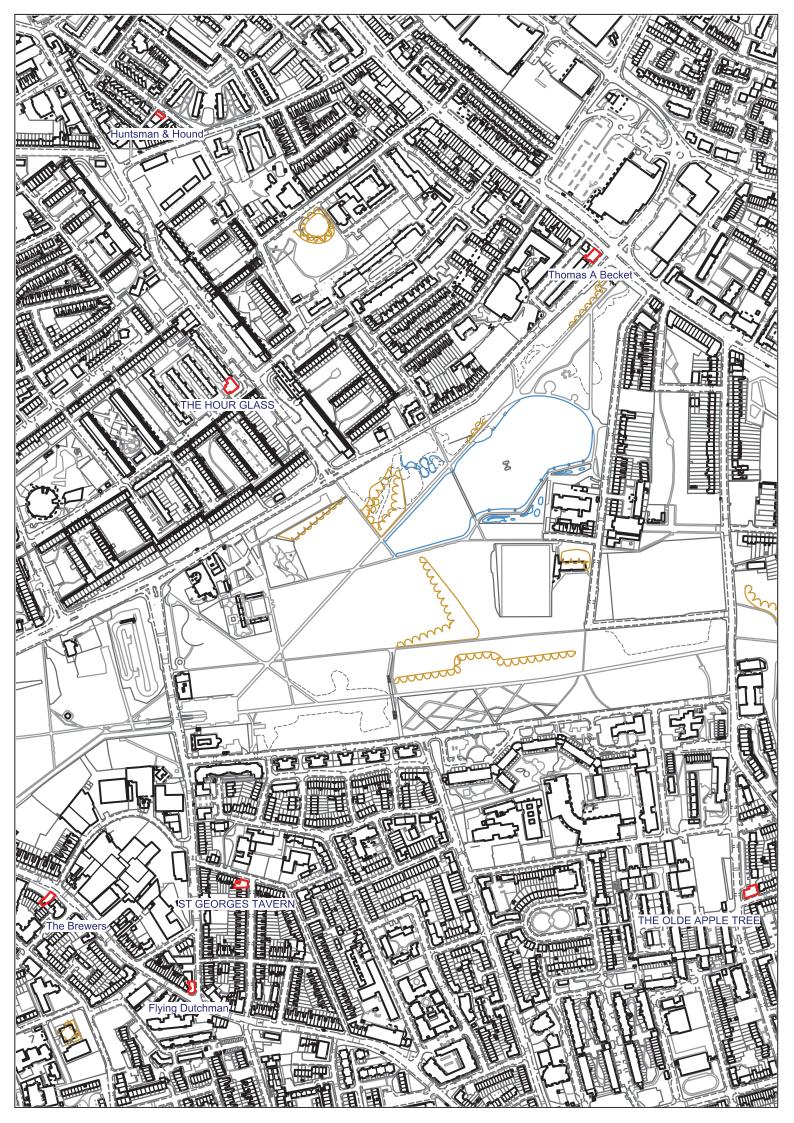

| No.        | Title                                                                                                                                                                |
|------------|----------------------------------------------------------------------------------------------------------------------------------------------------------------------|
| Appendix A | Draft Article 4 Directions to withdraw Permitted Development Rights granted by the Town and Country Planning (General Permitted Development) Order 2015 (as amended) |
| Appendix B | Map of open and closed pubs in Southwark                                                                                                                             |
| Appendix C | Schedule of pubs subject to proposed Article 4 Direction                                                                                                             |
| Appendix D | Maps of public houses subject to proposed Article 4 Direction                                                                                                        |
| Appendix E | Equalities analysis                                                                                                                                                  |

1. Pubs subject to Article 4 Change of Use and Alteration

| No.        | Title                                                                                                                                                                |
|------------|----------------------------------------------------------------------------------------------------------------------------------------------------------------------|
| Appendix A | Draft Article 4 Directions to withdraw Permitted Development Rights granted by the Town and Country Planning (General Permitted Development) Order 2015 (as amended) |
| Appendix B | Map of open and closed pubs in Southwark                                                                                                                             |
| Appendix C | Schedule of pubs subject to proposed Article 4 Direction                                                                                                             |
| Appendix D | Maps of public houses subject to proposed Article 4 Direction                                                                                                        |
| Appendix E | Equalities analysis                                                                                                                                                  |

2. Pubs subject to Article 4 Alteration only

| No.        | Title                                                                                                                                                                |
|------------|----------------------------------------------------------------------------------------------------------------------------------------------------------------------|
| Appendix A | Draft Article 4 Directions to withdraw Permitted Development Rights granted by the Town and Country Planning (General Permitted Development) Order 2015 (as amended) |
| Appendix B | Map of open and closed pubs in Southwark                                                                                                                             |
| Appendix C | Schedule of pubs subject to proposed Article 4 Direction                                                                                                             |
| Appendix D | Maps of public houses subject to proposed Article 4 Direction                                                                                                        |
| Appendix E | Equalities analysis                                                                                                                                                  |

3. Pubs subject to Article 4 Change of Use, Demolition and Alteration

| No.        | Title                                                                                                                                                                |
|------------|----------------------------------------------------------------------------------------------------------------------------------------------------------------------|
| Appendix A | Draft Article 4 Directions to withdraw Permitted Development Rights granted by the Town and Country Planning (General Permitted Development) Order 2015 (as amended) |
| Appendix B | Map of open and closed pubs in Southwark                                                                                                                             |
| Appendix C | Schedule of pubs subject to proposed Article 4 Direction                                                                                                             |
| Appendix D | Maps of public houses subject to proposed Article 4 Direction                                                                                                        |
| Appendix E | Equalities analysis                                                                                                                                                  |

4. Pubs subject to Article 4 Demolition and Alteration only