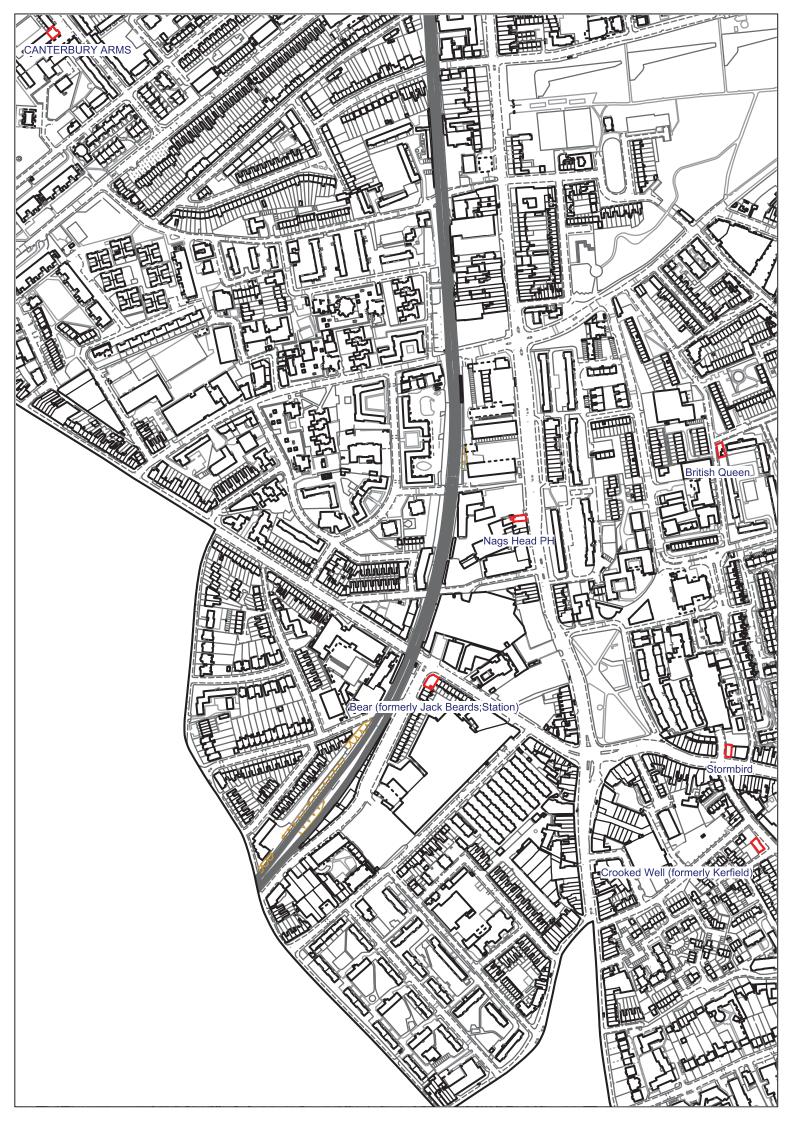

| No.        | Title                                                                                                                                                                |
|------------|----------------------------------------------------------------------------------------------------------------------------------------------------------------------|
| Appendix A | Draft Article 4 Directions to withdraw Permitted Development Rights granted by the Town and Country Planning (General Permitted Development) Order 2015 (as amended) |
| Appendix B | Map of open and closed pubs in Southwark                                                                                                                             |
| Appendix C | Schedule of pubs subject to proposed Article 4 Direction                                                                                                             |
| Appendix D | Maps of public houses subject to proposed Article 4 Direction                                                                                                        |
| Appendix E | Equalities analysis                                                                                                                                                  |