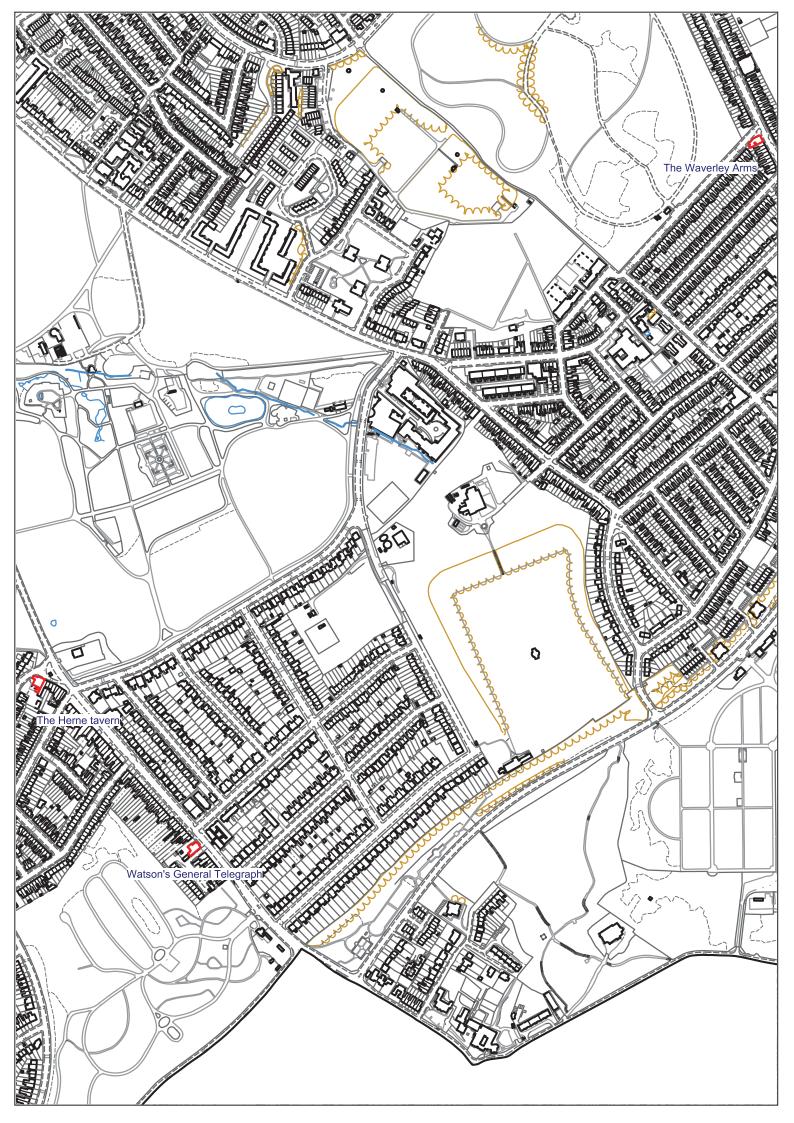

| No.        | Title                                                                                                                                                                |
|------------|----------------------------------------------------------------------------------------------------------------------------------------------------------------------|
| Appendix A | Draft Article 4 Directions to withdraw Permitted Development Rights granted by the Town and Country Planning (General Permitted Development) Order 2015 (as amended) |
| Appendix B | Map of open and closed pubs in Southwark                                                                                                                             |
| Appendix C | Schedule of pubs subject to proposed Article 4 Direction                                                                                                             |
| Appendix D | Maps of public houses subject to proposed Article 4 Direction                                                                                                        |
| Appendix E | Equalities analysis                                                                                                                                                  |

1. Pubs subject to Article 4 Change of Use and Alteration

| No.        | Title                                                                                                                                                                |
|------------|----------------------------------------------------------------------------------------------------------------------------------------------------------------------|
| Appendix A | Draft Article 4 Directions to withdraw Permitted Development Rights granted by the Town and Country Planning (General Permitted Development) Order 2015 (as amended) |
| Appendix B | Map of open and closed pubs in Southwark                                                                                                                             |
| Appendix C | Schedule of pubs subject to proposed Article 4 Direction                                                                                                             |
| Appendix D | Maps of public houses subject to proposed Article 4 Direction                                                                                                        |
| Appendix E | Equalities analysis                                                                                                                                                  |

2. Pubs subject to Article 4 Alteration only

| No.        | Title                                                                                                                                                                |
|------------|----------------------------------------------------------------------------------------------------------------------------------------------------------------------|
| Appendix A | Draft Article 4 Directions to withdraw Permitted Development Rights granted by the Town and Country Planning (General Permitted Development) Order 2015 (as amended) |
| Appendix B | Map of open and closed pubs in Southwark                                                                                                                             |
| Appendix C | Schedule of pubs subject to proposed Article 4 Direction                                                                                                             |
| Appendix D | Maps of public houses subject to proposed Article 4 Direction                                                                                                        |
| Appendix E | Equalities analysis                                                                                                                                                  |

3. Pubs subject to Article 4 Change of Use, Demolition and Alteration

| No.        | Title                                                                                                                                                                |
|------------|----------------------------------------------------------------------------------------------------------------------------------------------------------------------|
| Appendix A | Draft Article 4 Directions to withdraw Permitted Development Rights granted by the Town and Country Planning (General Permitted Development) Order 2015 (as amended) |
| Appendix B | Map of open and closed pubs in Southwark                                                                                                                             |
| Appendix C | Schedule of pubs subject to proposed Article 4 Direction                                                                                                             |
| Appendix D | Maps of public houses subject to proposed Article 4 Direction                                                                                                        |
| Appendix E | Equalities analysis                                                                                                                                                  |

4. Pubs subject to Article 4 Demolition and Alteration only