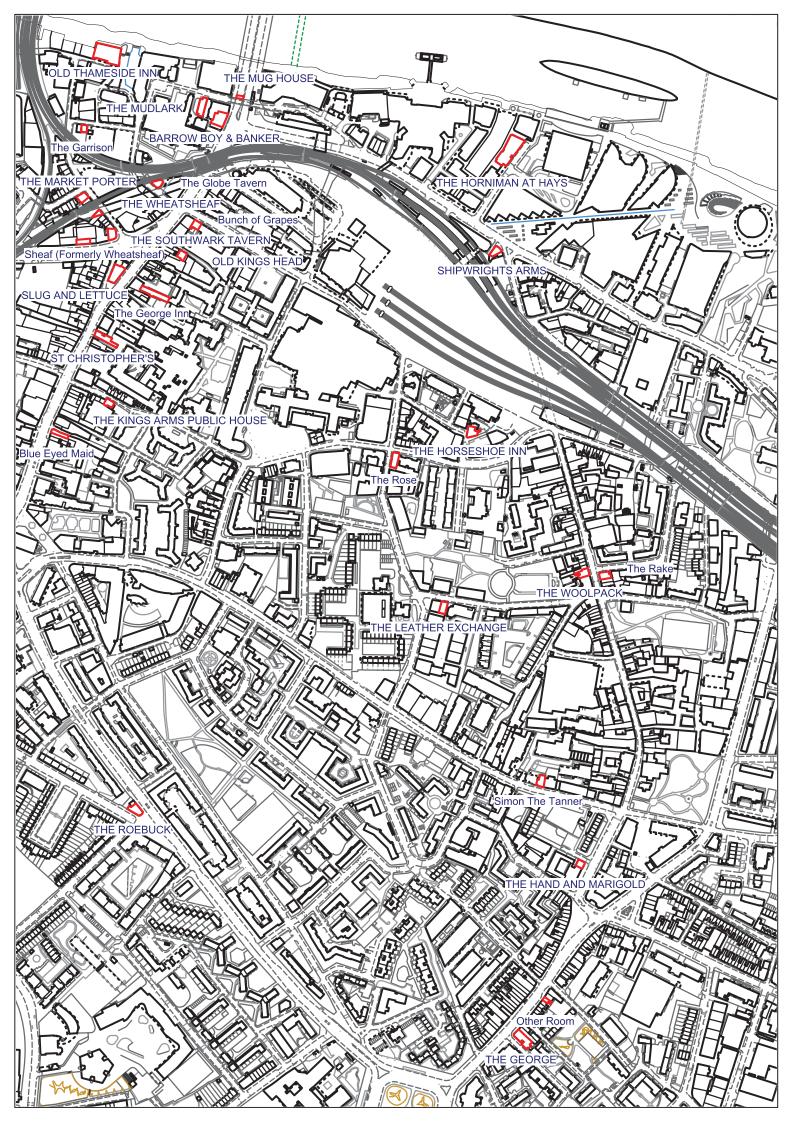

1. Pubs subject to Article 4 Change of Use and Alteration

| No.        | Title                                                                                                                                                                |
|------------|----------------------------------------------------------------------------------------------------------------------------------------------------------------------|
| Appendix A | Draft Article 4 Directions to withdraw Permitted Development Rights granted by the Town and Country Planning (General Permitted Development) Order 2015 (as amended) |
| Appendix B | Map of open and closed pubs in Southwark                                                                                                                             |
| Appendix C | Schedule of pubs subject to proposed Article 4 Direction                                                                                                             |
| Appendix D | Maps of public houses subject to proposed Article 4 Direction                                                                                                        |
| Appendix E | Equalities analysis                                                                                                                                                  |

2. Pubs subject to Article 4 Alteration only

| No.        | Title                                                                                                                                                                |
|------------|----------------------------------------------------------------------------------------------------------------------------------------------------------------------|
| Appendix A | Draft Article 4 Directions to withdraw Permitted Development Rights granted by the Town and Country Planning (General Permitted Development) Order 2015 (as amended) |
| Appendix B | Map of open and closed pubs in Southwark                                                                                                                             |
| Appendix C | Schedule of pubs subject to proposed Article 4 Direction                                                                                                             |
| Appendix D | Maps of public houses subject to proposed Article 4 Direction                                                                                                        |
| Appendix E | Equalities analysis                                                                                                                                                  |

3. Pubs subject to Article 4 Change of Use, Demolition and Alteration

| No.        | Title                                                                                                                                                                |
|------------|----------------------------------------------------------------------------------------------------------------------------------------------------------------------|
| Appendix A | Draft Article 4 Directions to withdraw Permitted Development Rights granted by the Town and Country Planning (General Permitted Development) Order 2015 (as amended) |
| Appendix B | Map of open and closed pubs in Southwark                                                                                                                             |
| Appendix C | Schedule of pubs subject to proposed Article 4 Direction                                                                                                             |
| Appendix D | Maps of public houses subject to proposed Article 4 Direction                                                                                                        |
| Appendix E | Equalities analysis                                                                                                                                                  |

4. Pubs subject to Article 4 Demolition and Alteration only