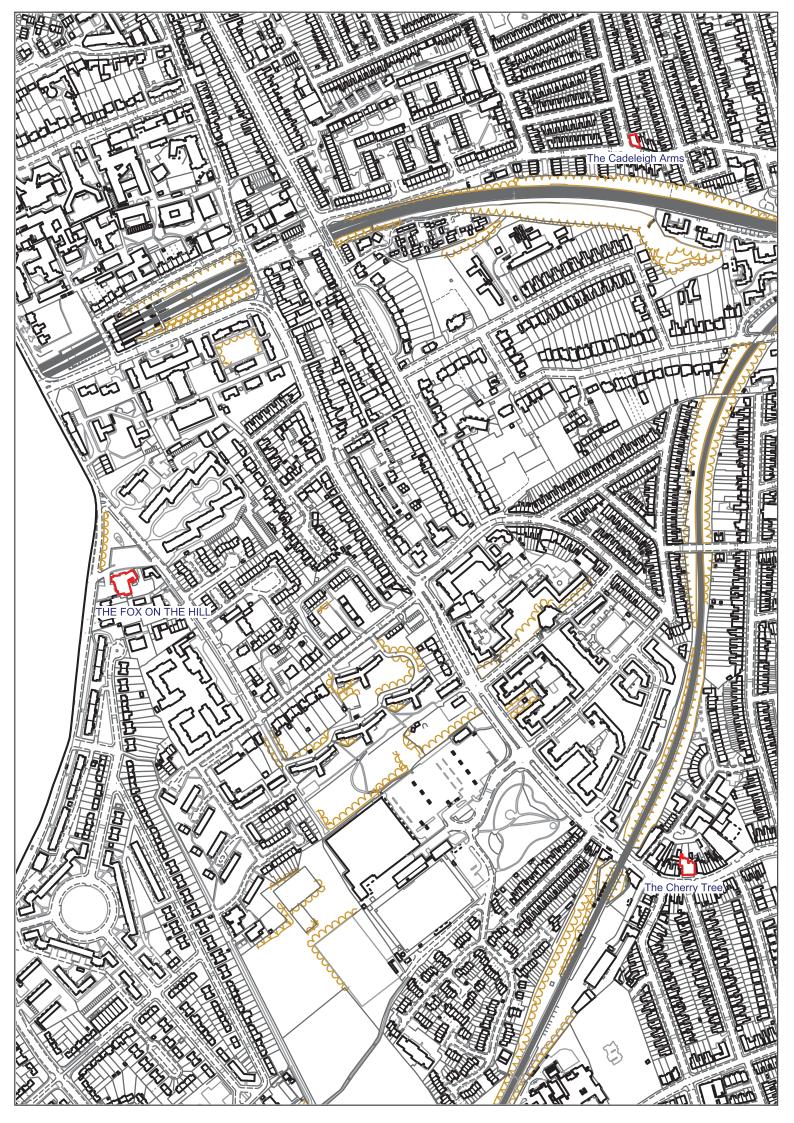

| No.        | Title                                                                                                                                                                |
|------------|----------------------------------------------------------------------------------------------------------------------------------------------------------------------|
| Appendix A | Draft Article 4 Directions to withdraw Permitted Development Rights granted by the Town and Country Planning (General Permitted Development) Order 2015 (as amended) |
| Appendix B | Map of open and closed pubs in Southwark                                                                                                                             |
| Appendix C | Schedule of pubs subject to proposed Article 4 Direction                                                                                                             |
| Appendix D | Maps of public houses subject to proposed Article 4 Direction                                                                                                        |
| Appendix E | Equalities analysis                                                                                                                                                  |