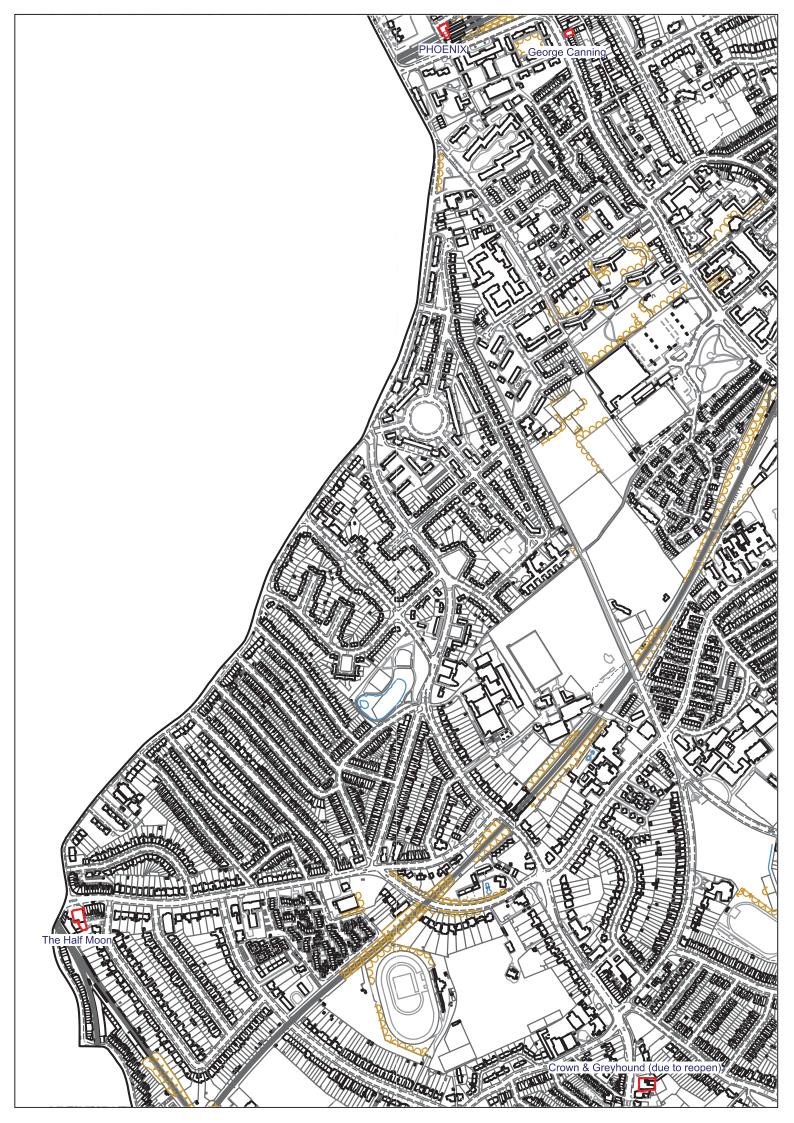

| No.        | Title                                                                                                                                                                |
|------------|----------------------------------------------------------------------------------------------------------------------------------------------------------------------|
| Appendix A | Draft Article 4 Directions to withdraw Permitted Development Rights granted by the Town and Country Planning (General Permitted Development) Order 2015 (as amended) |
| Appendix B | Map of open and closed pubs in Southwark                                                                                                                             |
| Appendix C | Schedule of pubs subject to proposed Article 4 Direction                                                                                                             |
| Appendix D | Maps of public houses subject to proposed Article 4 Direction                                                                                                        |
| Appendix E | Equalities analysis                                                                                                                                                  |

1. Pubs subject to Article 4 Change of Use and Alteration

| No.        | Title                                                                                                                                                                |
|------------|----------------------------------------------------------------------------------------------------------------------------------------------------------------------|
| Appendix A | Draft Article 4 Directions to withdraw Permitted Development Rights granted by the Town and Country Planning (General Permitted Development) Order 2015 (as amended) |
| Appendix B | Map of open and closed pubs in Southwark                                                                                                                             |
| Appendix C | Schedule of pubs subject to proposed Article 4 Direction                                                                                                             |
| Appendix D | Maps of public houses subject to proposed Article 4 Direction                                                                                                        |
| Appendix E | Equalities analysis                                                                                                                                                  |

2. Pubs subject to Article 4 Alteration only

| No.        | Title                                                                                                                                                                |
|------------|----------------------------------------------------------------------------------------------------------------------------------------------------------------------|
| Appendix A | Draft Article 4 Directions to withdraw Permitted Development Rights granted by the Town and Country Planning (General Permitted Development) Order 2015 (as amended) |
| Appendix B | Map of open and closed pubs in Southwark                                                                                                                             |
| Appendix C | Schedule of pubs subject to proposed Article 4 Direction                                                                                                             |
| Appendix D | Maps of public houses subject to proposed Article 4 Direction                                                                                                        |
| Appendix E | Equalities analysis                                                                                                                                                  |

3. Pubs subject to Article 4 Change of Use, Demolition and Alteration

| No.        | Title                                                                                                                                                                |
|------------|----------------------------------------------------------------------------------------------------------------------------------------------------------------------|
| Appendix A | Draft Article 4 Directions to withdraw Permitted Development Rights granted by the Town and Country Planning (General Permitted Development) Order 2015 (as amended) |
| Appendix B | Map of open and closed pubs in Southwark                                                                                                                             |
| Appendix C | Schedule of pubs subject to proposed Article 4 Direction                                                                                                             |
| Appendix D | Maps of public houses subject to proposed Article 4 Direction                                                                                                        |
| Appendix E | Equalities analysis                                                                                                                                                  |

4. Pubs subject to Article 4 Demolition and Alteration only