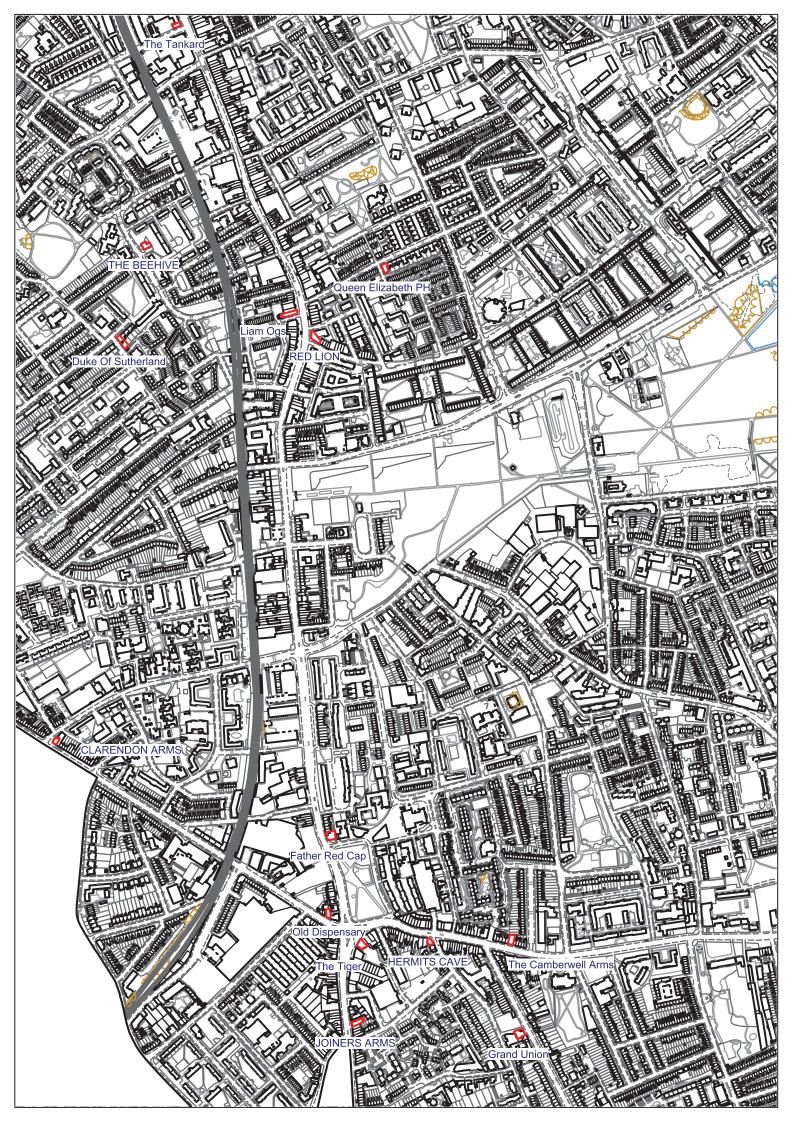

| No.        | Title                                                                                                                                                                |
|------------|----------------------------------------------------------------------------------------------------------------------------------------------------------------------|
| Appendix A | Draft Article 4 Directions to withdraw Permitted Development Rights granted by the Town and Country Planning (General Permitted Development) Order 2015 (as amended) |
| Appendix B | Map of open and closed pubs in Southwark                                                                                                                             |
| Appendix C | Schedule of pubs subject to proposed Article 4 Direction                                                                                                             |
| Appendix D | Maps of public houses subject to proposed Article 4 Direction                                                                                                        |
| Appendix E | Equalities analysis                                                                                                                                                  |

1. Pubs subject to Article 4 Change of Use and Alteration

| No.        | Title                                                                                                                                                                |
|------------|----------------------------------------------------------------------------------------------------------------------------------------------------------------------|
| Appendix A | Draft Article 4 Directions to withdraw Permitted Development Rights granted by the Town and Country Planning (General Permitted Development) Order 2015 (as amended) |
| Appendix B | Map of open and closed pubs in Southwark                                                                                                                             |
| Appendix C | Schedule of pubs subject to proposed Article 4 Direction                                                                                                             |
| Appendix D | Maps of public houses subject to proposed Article 4 Direction                                                                                                        |
| Appendix E | Equalities analysis                                                                                                                                                  |

2. Pubs subject to Article 4 Alteration only

| No.        | Title                                                                                                                                                                |
|------------|----------------------------------------------------------------------------------------------------------------------------------------------------------------------|
| Appendix A | Draft Article 4 Directions to withdraw Permitted Development Rights granted by the Town and Country Planning (General Permitted Development) Order 2015 (as amended) |
| Appendix B | Map of open and closed pubs in Southwark                                                                                                                             |
| Appendix C | Schedule of pubs subject to proposed Article 4 Direction                                                                                                             |
| Appendix D | Maps of public houses subject to proposed Article 4 Direction                                                                                                        |
| Appendix E | Equalities analysis                                                                                                                                                  |

3. Pubs subject to Article 4 Change of Use, Demolition and Alteration

| No.        | Title                                                                                                                                                                |
|------------|----------------------------------------------------------------------------------------------------------------------------------------------------------------------|
| Appendix A | Draft Article 4 Directions to withdraw Permitted Development Rights granted by the Town and Country Planning (General Permitted Development) Order 2015 (as amended) |
| Appendix B | Map of open and closed pubs in Southwark                                                                                                                             |
| Appendix C | Schedule of pubs subject to proposed Article 4 Direction                                                                                                             |
| Appendix D | Maps of public houses subject to proposed Article 4 Direction                                                                                                        |
| Appendix E | Equalities analysis                                                                                                                                                  |

4. Pubs subject to Article 4 Demolition and Alteration only