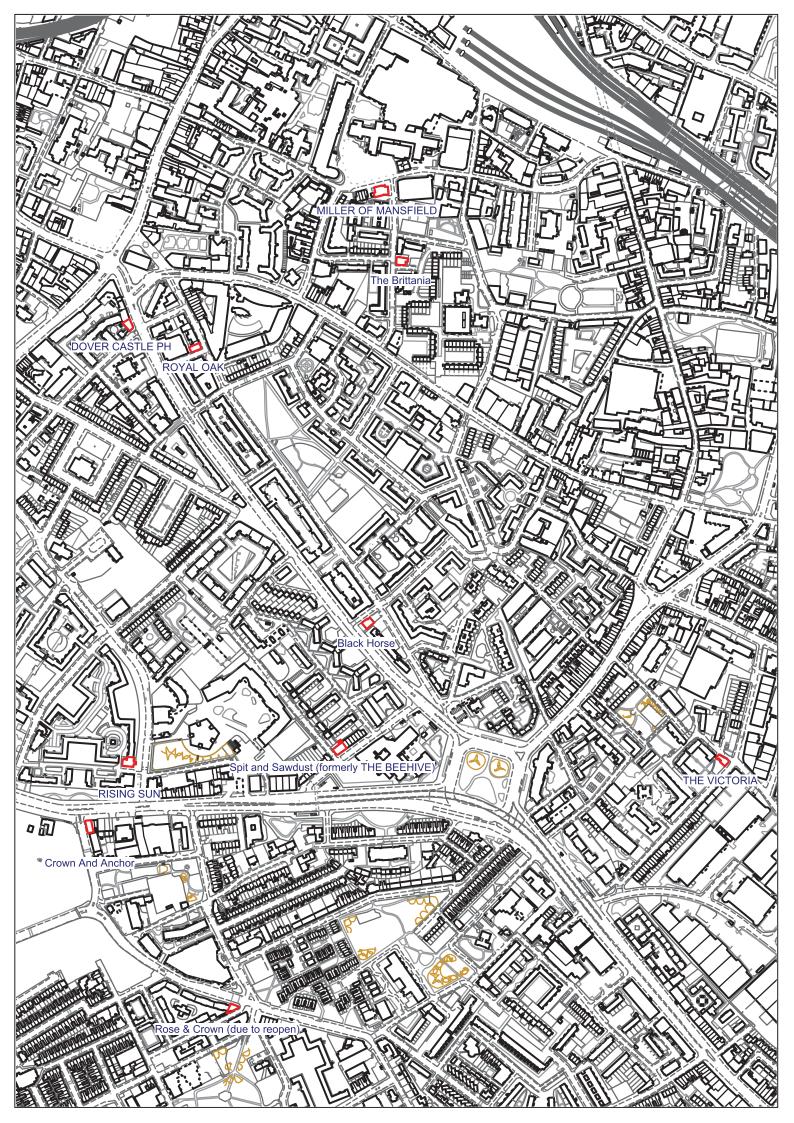

| No.        | Title                                                                                                                                                                |
|------------|----------------------------------------------------------------------------------------------------------------------------------------------------------------------|
| Appendix A | Draft Article 4 Directions to withdraw Permitted Development Rights granted by the Town and Country Planning (General Permitted Development) Order 2015 (as amended) |
| Appendix B | Map of open and closed pubs in Southwark                                                                                                                             |
| Appendix C | Schedule of pubs subject to proposed Article 4 Direction                                                                                                             |
| Appendix D | Maps of public houses subject to proposed Article 4 Direction                                                                                                        |
| Appendix E | Equalities analysis                                                                                                                                                  |

1. Pubs subject to Article 4 Change of Use and Alteration

| No.        | Title                                                                                                                                                                |
|------------|----------------------------------------------------------------------------------------------------------------------------------------------------------------------|
| Appendix A | Draft Article 4 Directions to withdraw Permitted Development Rights granted by the Town and Country Planning (General Permitted Development) Order 2015 (as amended) |
| Appendix B | Map of open and closed pubs in Southwark                                                                                                                             |
| Appendix C | Schedule of pubs subject to proposed Article 4 Direction                                                                                                             |
| Appendix D | Maps of public houses subject to proposed Article 4 Direction                                                                                                        |
| Appendix E | Equalities analysis                                                                                                                                                  |

2. Pubs subject to Article 4 Alteration only

| No.        | Title                                                                                                                                                                |
|------------|----------------------------------------------------------------------------------------------------------------------------------------------------------------------|
| Appendix A | Draft Article 4 Directions to withdraw Permitted Development Rights granted by the Town and Country Planning (General Permitted Development) Order 2015 (as amended) |
| Appendix B | Map of open and closed pubs in Southwark                                                                                                                             |
| Appendix C | Schedule of pubs subject to proposed Article 4 Direction                                                                                                             |
| Appendix D | Maps of public houses subject to proposed Article 4 Direction                                                                                                        |
| Appendix E | Equalities analysis                                                                                                                                                  |

3. Pubs subject to Article 4 Change of Use, Demolition and Alteration

| No.        | Title                                                                                                                                                                |
|------------|----------------------------------------------------------------------------------------------------------------------------------------------------------------------|
| Appendix A | Draft Article 4 Directions to withdraw Permitted Development Rights granted by the Town and Country Planning (General Permitted Development) Order 2015 (as amended) |
| Appendix B | Map of open and closed pubs in Southwark                                                                                                                             |
| Appendix C | Schedule of pubs subject to proposed Article 4 Direction                                                                                                             |
| Appendix D | Maps of public houses subject to proposed Article 4 Direction                                                                                                        |
| Appendix E | Equalities analysis                                                                                                                                                  |

4. Pubs subject to Article 4 Demolition and Alteration only