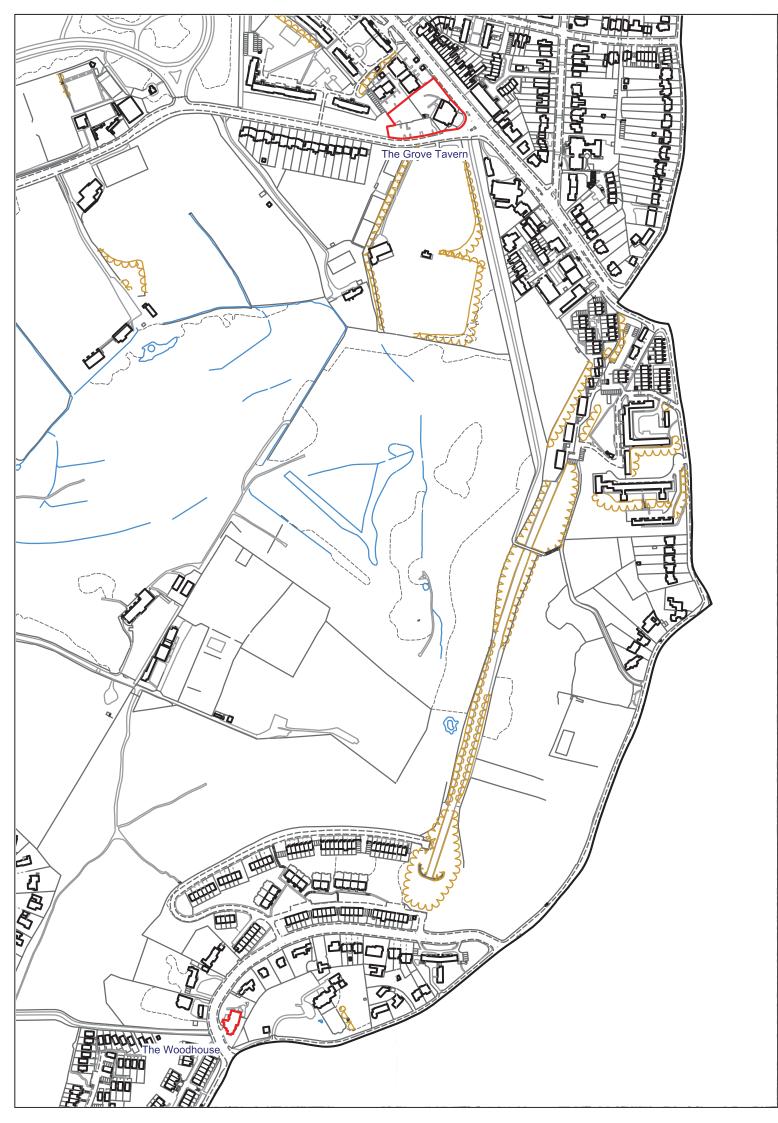

| No.        | Title                                                                                                                                                                |
|------------|----------------------------------------------------------------------------------------------------------------------------------------------------------------------|
| Appendix A | Draft Article 4 Directions to withdraw Permitted Development Rights granted by the Town and Country Planning (General Permitted Development) Order 2015 (as amended) |
| Appendix B | Map of open and closed pubs in Southwark                                                                                                                             |
| Appendix C | Schedule of pubs subject to proposed Article 4 Direction                                                                                                             |
| Appendix D | Maps of public houses subject to proposed Article 4 Direction                                                                                                        |
| Appendix E | Equalities analysis                                                                                                                                                  |

1. Pubs subject to Article 4 Change of Use and Alteration

| No.        | Title                                                                                                                                                                |
|------------|----------------------------------------------------------------------------------------------------------------------------------------------------------------------|
| Appendix A | Draft Article 4 Directions to withdraw Permitted Development Rights granted by the Town and Country Planning (General Permitted Development) Order 2015 (as amended) |
| Appendix B | Map of open and closed pubs in Southwark                                                                                                                             |
| Appendix C | Schedule of pubs subject to proposed Article 4 Direction                                                                                                             |
| Appendix D | Maps of public houses subject to proposed Article 4 Direction                                                                                                        |
| Appendix E | Equalities analysis                                                                                                                                                  |

2. Pubs subject to Article 4 Alteration only

| No.        | Title                                                                                                                                                                |
|------------|----------------------------------------------------------------------------------------------------------------------------------------------------------------------|
| Appendix A | Draft Article 4 Directions to withdraw Permitted Development Rights granted by the Town and Country Planning (General Permitted Development) Order 2015 (as amended) |
| Appendix B | Map of open and closed pubs in Southwark                                                                                                                             |
| Appendix C | Schedule of pubs subject to proposed Article 4 Direction                                                                                                             |
| Appendix D | Maps of public houses subject to proposed Article 4 Direction                                                                                                        |
| Appendix E | Equalities analysis                                                                                                                                                  |

3. Pubs subject to Article 4 Change of Use, Demolition and Alteration

| No.        | Title                                                                                                                                                                |
|------------|----------------------------------------------------------------------------------------------------------------------------------------------------------------------|
| Appendix A | Draft Article 4 Directions to withdraw Permitted Development Rights granted by the Town and Country Planning (General Permitted Development) Order 2015 (as amended) |
| Appendix B | Map of open and closed pubs in Southwark                                                                                                                             |
| Appendix C | Schedule of pubs subject to proposed Article 4 Direction                                                                                                             |
| Appendix D | Maps of public houses subject to proposed Article 4 Direction                                                                                                        |
| Appendix E | Equalities analysis                                                                                                                                                  |

4. Pubs subject to Article 4 Demolition and Alteration only