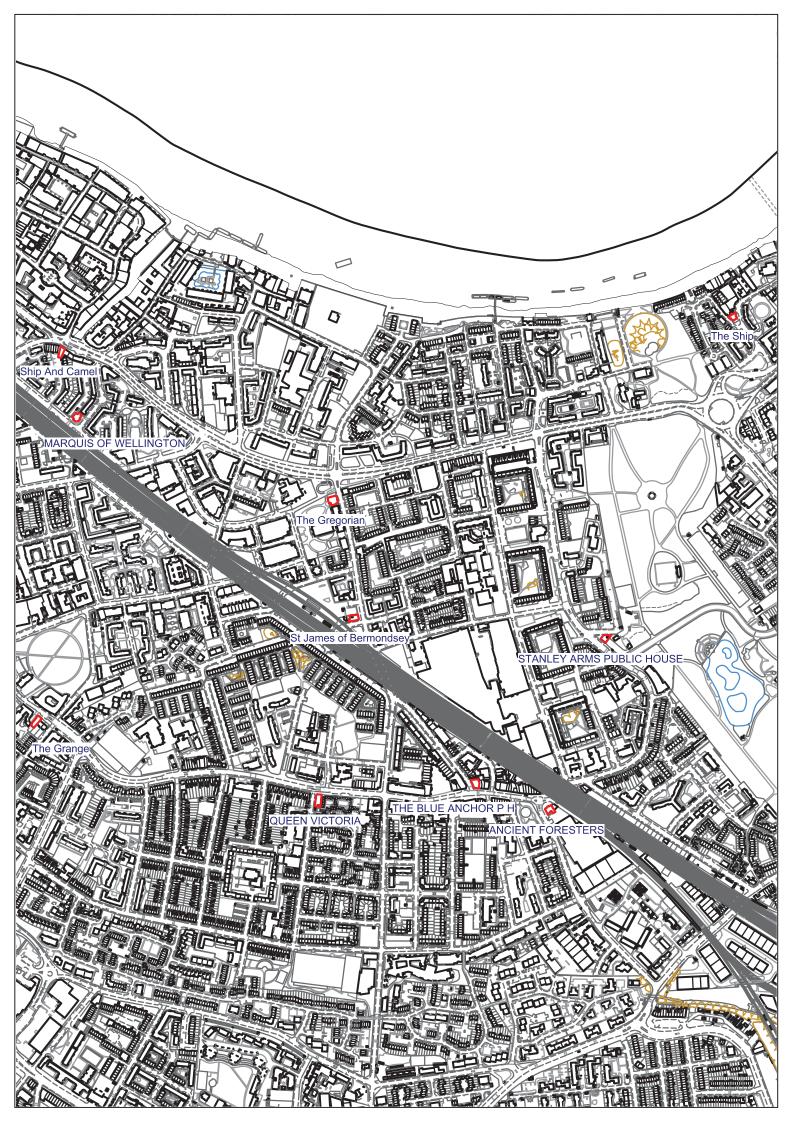

| No.        | Title                                                                                                                                                                |
|------------|----------------------------------------------------------------------------------------------------------------------------------------------------------------------|
| Appendix A | Draft Article 4 Directions to withdraw Permitted Development Rights granted by the Town and Country Planning (General Permitted Development) Order 2015 (as amended) |
| Appendix B | Map of open and closed pubs in Southwark                                                                                                                             |
| Appendix C | Schedule of pubs subject to proposed Article 4 Direction                                                                                                             |
| Appendix D | Maps of public houses subject to proposed Article 4 Direction                                                                                                        |
| Appendix E | Equalities analysis                                                                                                                                                  |

1. Pubs subject to Article 4 Change of Use and Alteration

| No.        | Title                                                                                                                                                                |
|------------|----------------------------------------------------------------------------------------------------------------------------------------------------------------------|
| Appendix A | Draft Article 4 Directions to withdraw Permitted Development Rights granted by the Town and Country Planning (General Permitted Development) Order 2015 (as amended) |
| Appendix B | Map of open and closed pubs in Southwark                                                                                                                             |
| Appendix C | Schedule of pubs subject to proposed Article 4 Direction                                                                                                             |
| Appendix D | Maps of public houses subject to proposed Article 4 Direction                                                                                                        |
| Appendix E | Equalities analysis                                                                                                                                                  |

2. Pubs subject to Article 4 Alteration only

| No.        | Title                                                                                                                                                                |
|------------|----------------------------------------------------------------------------------------------------------------------------------------------------------------------|
| Appendix A | Draft Article 4 Directions to withdraw Permitted Development Rights granted by the Town and Country Planning (General Permitted Development) Order 2015 (as amended) |
| Appendix B | Map of open and closed pubs in Southwark                                                                                                                             |
| Appendix C | Schedule of pubs subject to proposed Article 4 Direction                                                                                                             |
| Appendix D | Maps of public houses subject to proposed Article 4 Direction                                                                                                        |
| Appendix E | Equalities analysis                                                                                                                                                  |

3. Pubs subject to Article 4 Change of Use, Demolition and Alteration

| No.        | Title                                                                                                                                                                |
|------------|----------------------------------------------------------------------------------------------------------------------------------------------------------------------|
| Appendix A | Draft Article 4 Directions to withdraw Permitted Development Rights granted by the Town and Country Planning (General Permitted Development) Order 2015 (as amended) |
| Appendix B | Map of open and closed pubs in Southwark                                                                                                                             |
| Appendix C | Schedule of pubs subject to proposed Article 4 Direction                                                                                                             |
| Appendix D | Maps of public houses subject to proposed Article 4 Direction                                                                                                        |
| Appendix E | Equalities analysis                                                                                                                                                  |

4. Pubs subject to Article 4 Demolition and Alteration only