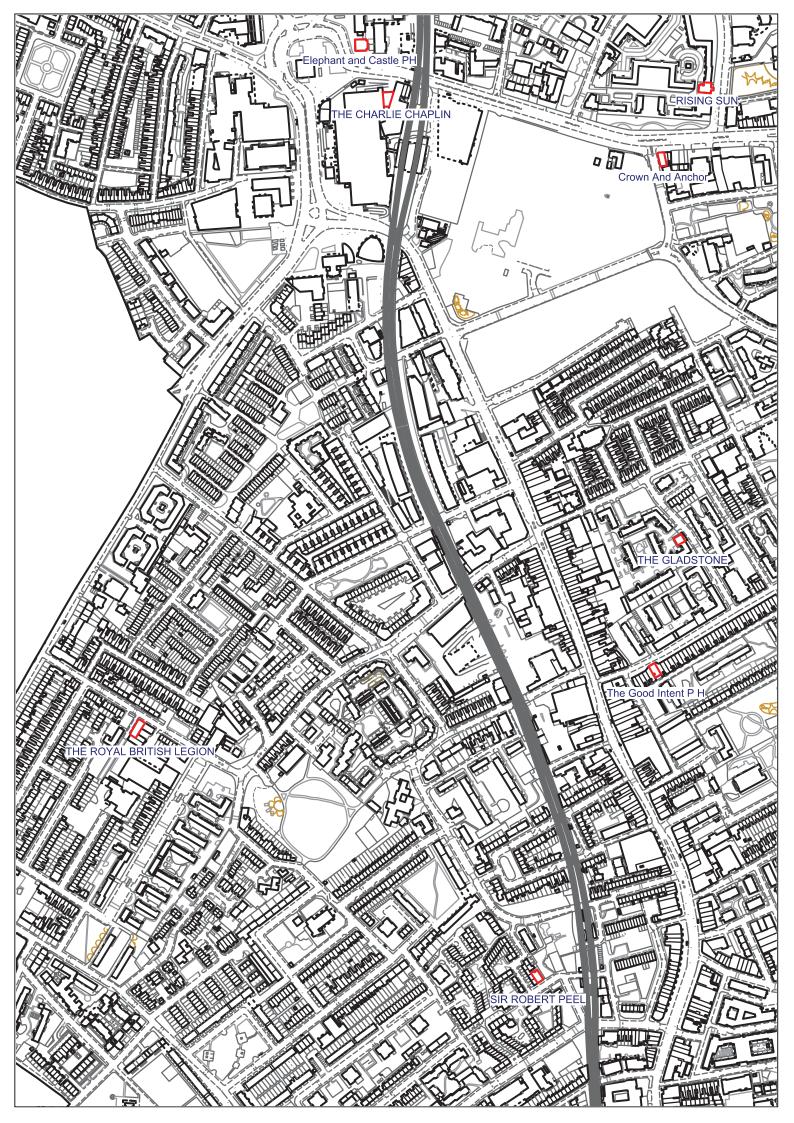

| No.        | Title                                                                                                                                                                |
|------------|----------------------------------------------------------------------------------------------------------------------------------------------------------------------|
| Appendix A | Draft Article 4 Directions to withdraw Permitted Development Rights granted by the Town and Country Planning (General Permitted Development) Order 2015 (as amended) |
| Appendix B | Map of open and closed pubs in Southwark                                                                                                                             |
| Appendix C | Schedule of pubs subject to proposed Article 4 Direction                                                                                                             |
| Appendix D | Maps of public houses subject to proposed Article 4 Direction                                                                                                        |
| Appendix E | Equalities analysis                                                                                                                                                  |