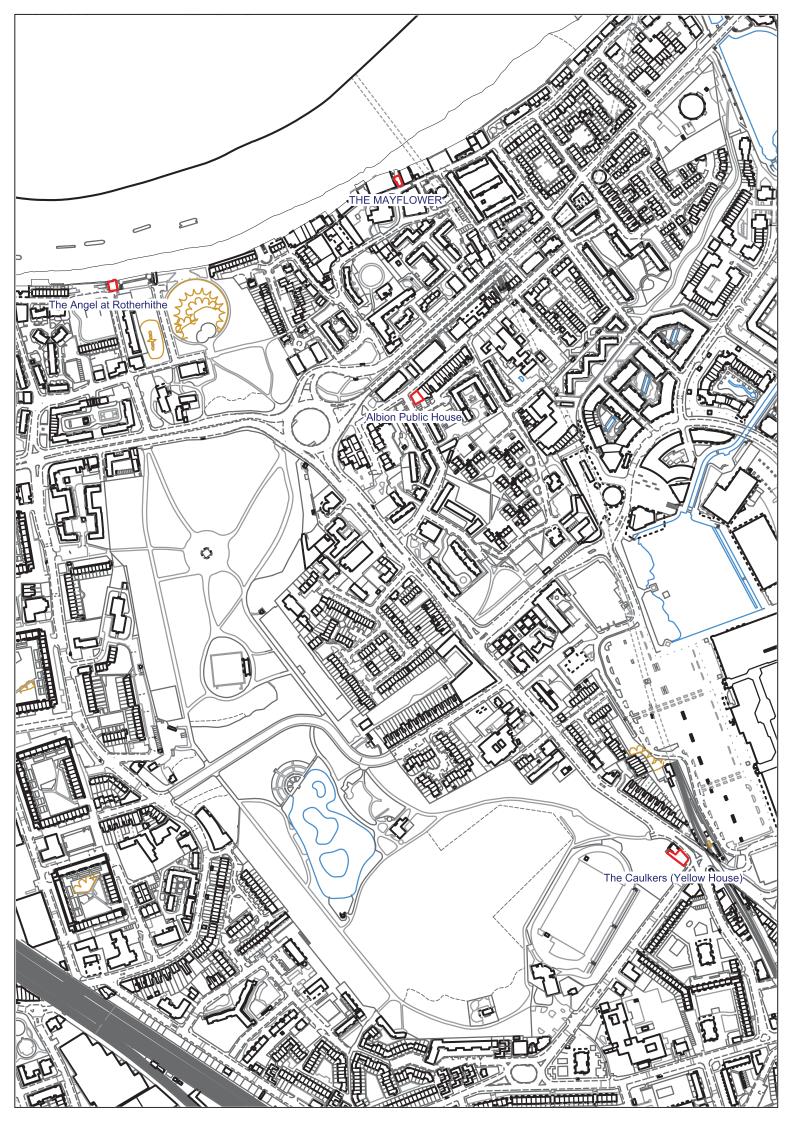

| No.        | Title                                                                                                                                                                |
|------------|----------------------------------------------------------------------------------------------------------------------------------------------------------------------|
| Appendix A | Draft Article 4 Directions to withdraw Permitted Development Rights granted by the Town and Country Planning (General Permitted Development) Order 2015 (as amended) |
| Appendix B | Map of open and closed pubs in Southwark                                                                                                                             |
| Appendix C | Schedule of pubs subject to proposed Article 4 Direction                                                                                                             |
| Appendix D | Maps of public houses subject to proposed Article 4 Direction                                                                                                        |
| Appendix E | Equalities analysis                                                                                                                                                  |

1. Pubs subject to Article 4 Change of Use and Alteration

| No.        | Title                                                                                                                                                                |
|------------|----------------------------------------------------------------------------------------------------------------------------------------------------------------------|
| Appendix A | Draft Article 4 Directions to withdraw Permitted Development Rights granted by the Town and Country Planning (General Permitted Development) Order 2015 (as amended) |
| Appendix B | Map of open and closed pubs in Southwark                                                                                                                             |
| Appendix C | Schedule of pubs subject to proposed Article 4 Direction                                                                                                             |
| Appendix D | Maps of public houses subject to proposed Article 4 Direction                                                                                                        |
| Appendix E | Equalities analysis                                                                                                                                                  |

2. Pubs subject to Article 4 Alteration only

| No.        | Title                                                                                                                                                                |
|------------|----------------------------------------------------------------------------------------------------------------------------------------------------------------------|
| Appendix A | Draft Article 4 Directions to withdraw Permitted Development Rights granted by the Town and Country Planning (General Permitted Development) Order 2015 (as amended) |
| Appendix B | Map of open and closed pubs in Southwark                                                                                                                             |
| Appendix C | Schedule of pubs subject to proposed Article 4 Direction                                                                                                             |
| Appendix D | Maps of public houses subject to proposed Article 4 Direction                                                                                                        |
| Appendix E | Equalities analysis                                                                                                                                                  |

3. Pubs subject to Article 4 Change of Use, Demolition and Alteration

| No.        | Title                                                                                                                                                                |
|------------|----------------------------------------------------------------------------------------------------------------------------------------------------------------------|
| Appendix A | Draft Article 4 Directions to withdraw Permitted Development Rights granted by the Town and Country Planning (General Permitted Development) Order 2015 (as amended) |
| Appendix B | Map of open and closed pubs in Southwark                                                                                                                             |
| Appendix C | Schedule of pubs subject to proposed Article 4 Direction                                                                                                             |
| Appendix D | Maps of public houses subject to proposed Article 4 Direction                                                                                                        |
| Appendix E | Equalities analysis                                                                                                                                                  |

4. Pubs subject to Article 4 Demolition and Alteration only