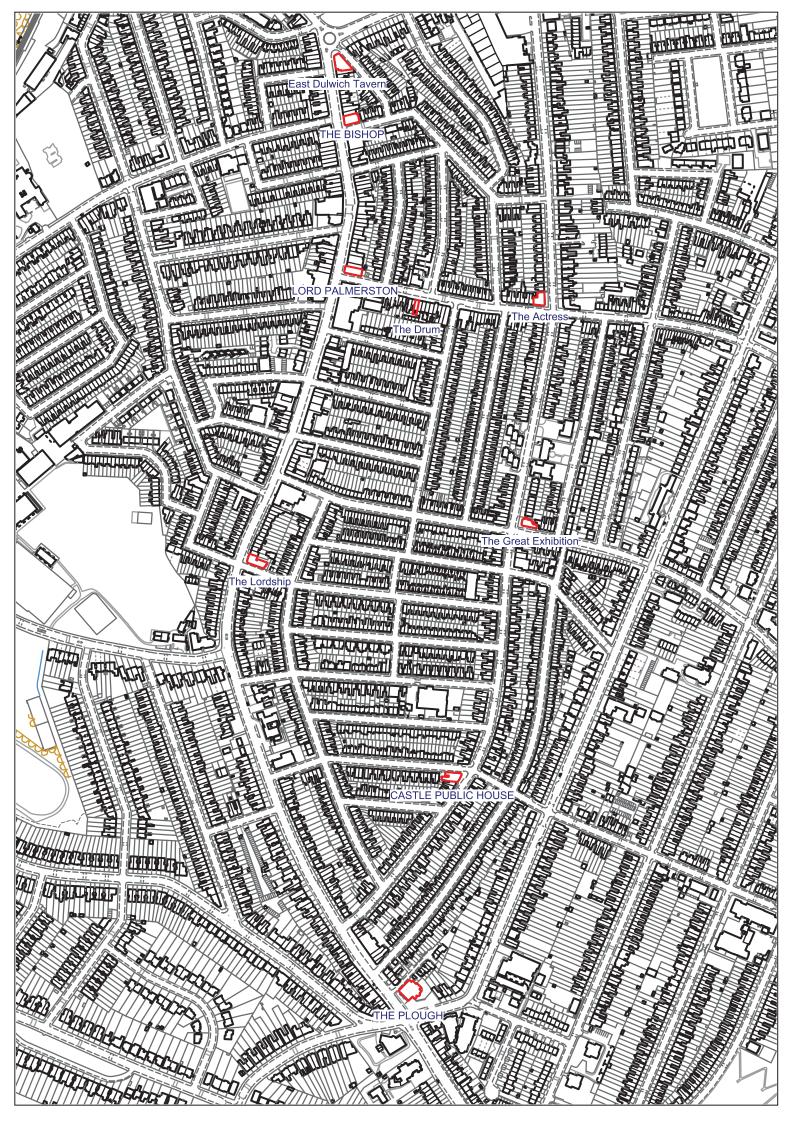

| No.        | Title                                                                                                                                                                |
|------------|----------------------------------------------------------------------------------------------------------------------------------------------------------------------|
| Appendix A | Draft Article 4 Directions to withdraw Permitted Development Rights granted by the Town and Country Planning (General Permitted Development) Order 2015 (as amended) |
| Appendix B | Map of open and closed pubs in Southwark                                                                                                                             |
| Appendix C | Schedule of pubs subject to proposed Article 4 Direction                                                                                                             |
| Appendix D | Maps of public houses subject to proposed Article 4 Direction                                                                                                        |
| Appendix E | Equalities analysis                                                                                                                                                  |

1. Pubs subject to Article 4 Change of Use and Alteration

| No.        | Title                                                                                                                                                                |
|------------|----------------------------------------------------------------------------------------------------------------------------------------------------------------------|
| Appendix A | Draft Article 4 Directions to withdraw Permitted Development Rights granted by the Town and Country Planning (General Permitted Development) Order 2015 (as amended) |
| Appendix B | Map of open and closed pubs in Southwark                                                                                                                             |
| Appendix C | Schedule of pubs subject to proposed Article 4 Direction                                                                                                             |
| Appendix D | Maps of public houses subject to proposed Article 4 Direction                                                                                                        |
| Appendix E | Equalities analysis                                                                                                                                                  |