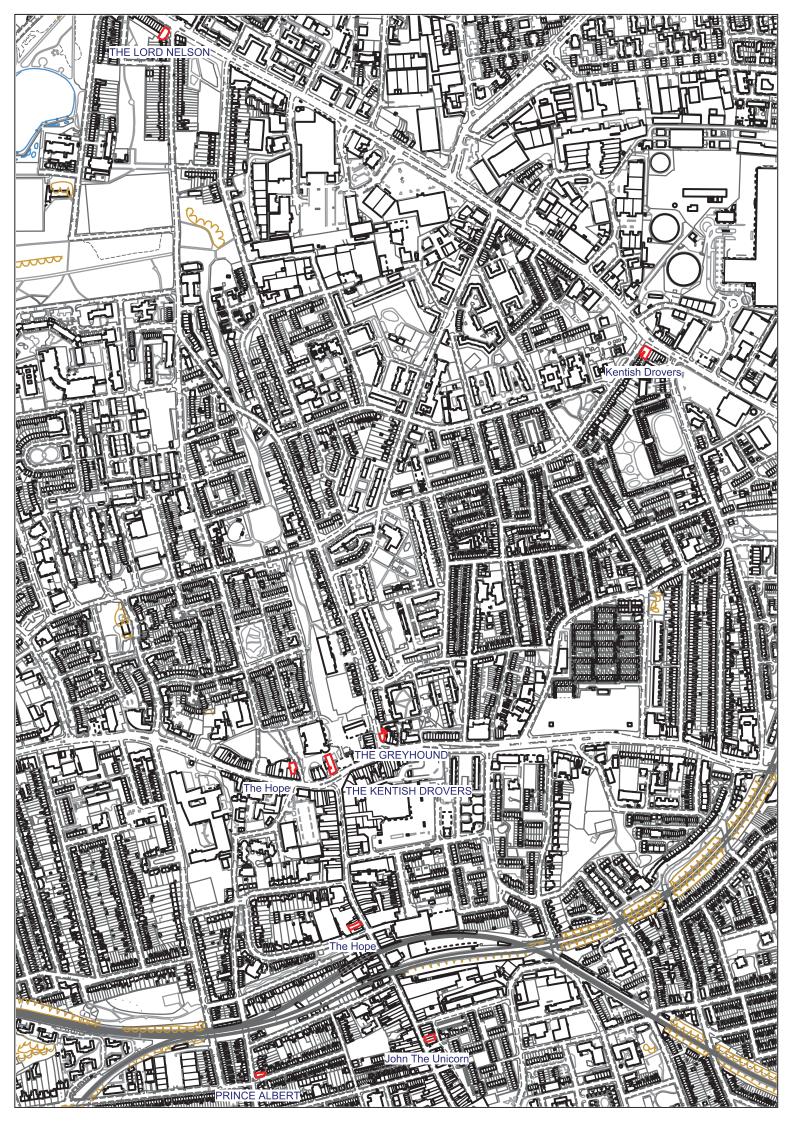

| No.        | Title                                                                                                                                                                |
|------------|----------------------------------------------------------------------------------------------------------------------------------------------------------------------|
| Appendix A | Draft Article 4 Directions to withdraw Permitted Development Rights granted by the Town and Country Planning (General Permitted Development) Order 2015 (as amended) |
| Appendix B | Map of open and closed pubs in Southwark                                                                                                                             |
| Appendix C | Schedule of pubs subject to proposed Article 4 Direction                                                                                                             |
| Appendix D | Maps of public houses subject to proposed Article 4 Direction                                                                                                        |
| Appendix E | Equalities analysis                                                                                                                                                  |

1. Pubs subject to Article 4 Change of Use and Alteration

| No.        | Title                                                                                                                                                                |
|------------|----------------------------------------------------------------------------------------------------------------------------------------------------------------------|
| Appendix A | Draft Article 4 Directions to withdraw Permitted Development Rights granted by the Town and Country Planning (General Permitted Development) Order 2015 (as amended) |
| Appendix B | Map of open and closed pubs in Southwark                                                                                                                             |
| Appendix C | Schedule of pubs subject to proposed Article 4 Direction                                                                                                             |
| Appendix D | Maps of public houses subject to proposed Article 4 Direction                                                                                                        |
| Appendix E | Equalities analysis                                                                                                                                                  |

2. Pubs subject to Article 4 Alteration only

| No.        | Title                                                                                                                                                                |
|------------|----------------------------------------------------------------------------------------------------------------------------------------------------------------------|
| Appendix A | Draft Article 4 Directions to withdraw Permitted Development Rights granted by the Town and Country Planning (General Permitted Development) Order 2015 (as amended) |
| Appendix B | Map of open and closed pubs in Southwark                                                                                                                             |
| Appendix C | Schedule of pubs subject to proposed Article 4 Direction                                                                                                             |
| Appendix D | Maps of public houses subject to proposed Article 4 Direction                                                                                                        |
| Appendix E | Equalities analysis                                                                                                                                                  |

3. Pubs subject to Article 4 Change of Use, Demolition and Alteration

| No.        | Title                                                                                                                                                                |
|------------|----------------------------------------------------------------------------------------------------------------------------------------------------------------------|
| Appendix A | Draft Article 4 Directions to withdraw Permitted Development Rights granted by the Town and Country Planning (General Permitted Development) Order 2015 (as amended) |
| Appendix B | Map of open and closed pubs in Southwark                                                                                                                             |
| Appendix C | Schedule of pubs subject to proposed Article 4 Direction                                                                                                             |
| Appendix D | Maps of public houses subject to proposed Article 4 Direction                                                                                                        |
| Appendix E | Equalities analysis                                                                                                                                                  |

4. Pubs subject to Article 4 Demolition and Alteration only