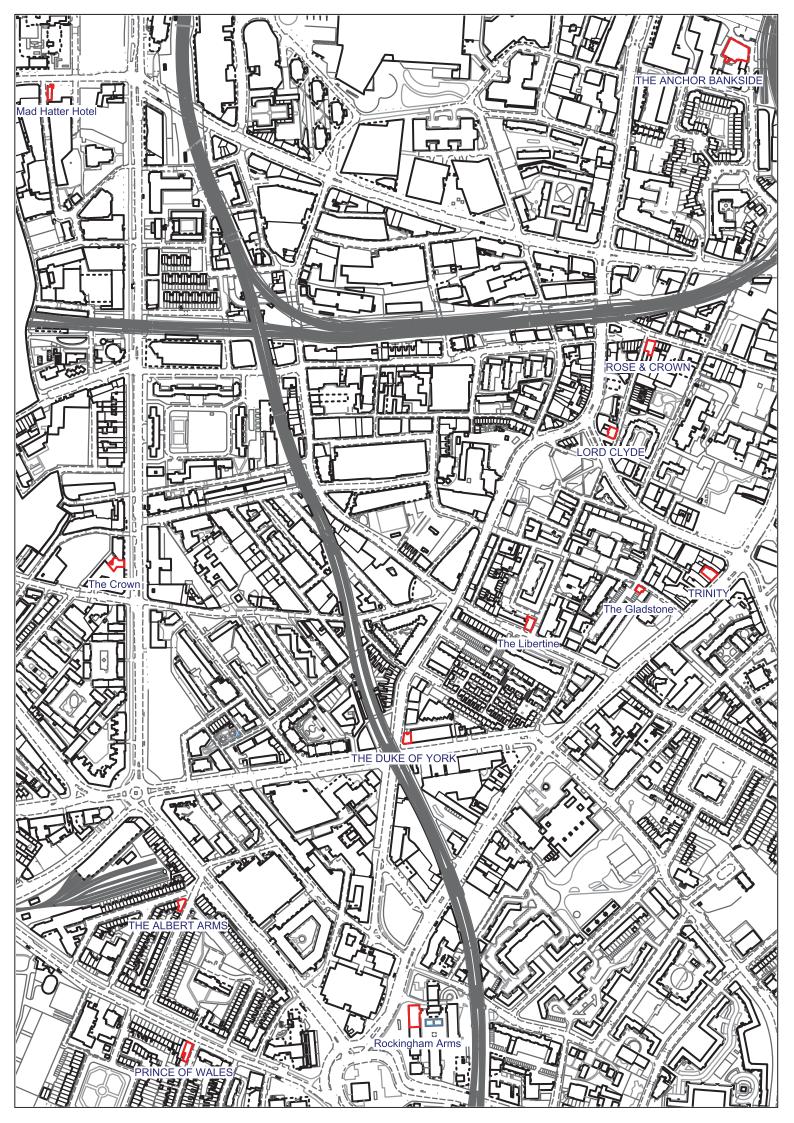

1. Pubs subject to Article 4 Change of Use and Alteration

| No.        | Title                                                                                                                                                                |
|------------|----------------------------------------------------------------------------------------------------------------------------------------------------------------------|
| Appendix A | Draft Article 4 Directions to withdraw Permitted Development Rights granted by the Town and Country Planning (General Permitted Development) Order 2015 (as amended) |
| Appendix B | Map of open and closed pubs in Southwark                                                                                                                             |
| Appendix C | Schedule of pubs subject to proposed Article 4 Direction                                                                                                             |
| Appendix D | Maps of public houses subject to proposed Article 4 Direction                                                                                                        |
| Appendix E | Equalities analysis                                                                                                                                                  |

2. Pubs subject to Article 4 Alteration only

| No.        | Title                                                                                                                                                                |
|------------|----------------------------------------------------------------------------------------------------------------------------------------------------------------------|
| Appendix A | Draft Article 4 Directions to withdraw Permitted Development Rights granted by the Town and Country Planning (General Permitted Development) Order 2015 (as amended) |
| Appendix B | Map of open and closed pubs in Southwark                                                                                                                             |
| Appendix C | Schedule of pubs subject to proposed Article 4 Direction                                                                                                             |
| Appendix D | Maps of public houses subject to proposed Article 4 Direction                                                                                                        |
| Appendix E | Equalities analysis                                                                                                                                                  |

3. Pubs subject to Article 4 Change of Use, Demolition and Alteration

| No.        | Title                                                                                                                                                                |
|------------|----------------------------------------------------------------------------------------------------------------------------------------------------------------------|
| Appendix A | Draft Article 4 Directions to withdraw Permitted Development Rights granted by the Town and Country Planning (General Permitted Development) Order 2015 (as amended) |
| Appendix B | Map of open and closed pubs in Southwark                                                                                                                             |
| Appendix C | Schedule of pubs subject to proposed Article 4 Direction                                                                                                             |
| Appendix D | Maps of public houses subject to proposed Article 4 Direction                                                                                                        |
| Appendix E | Equalities analysis                                                                                                                                                  |

4. Pubs subject to Article 4 Demolition and Alteration only