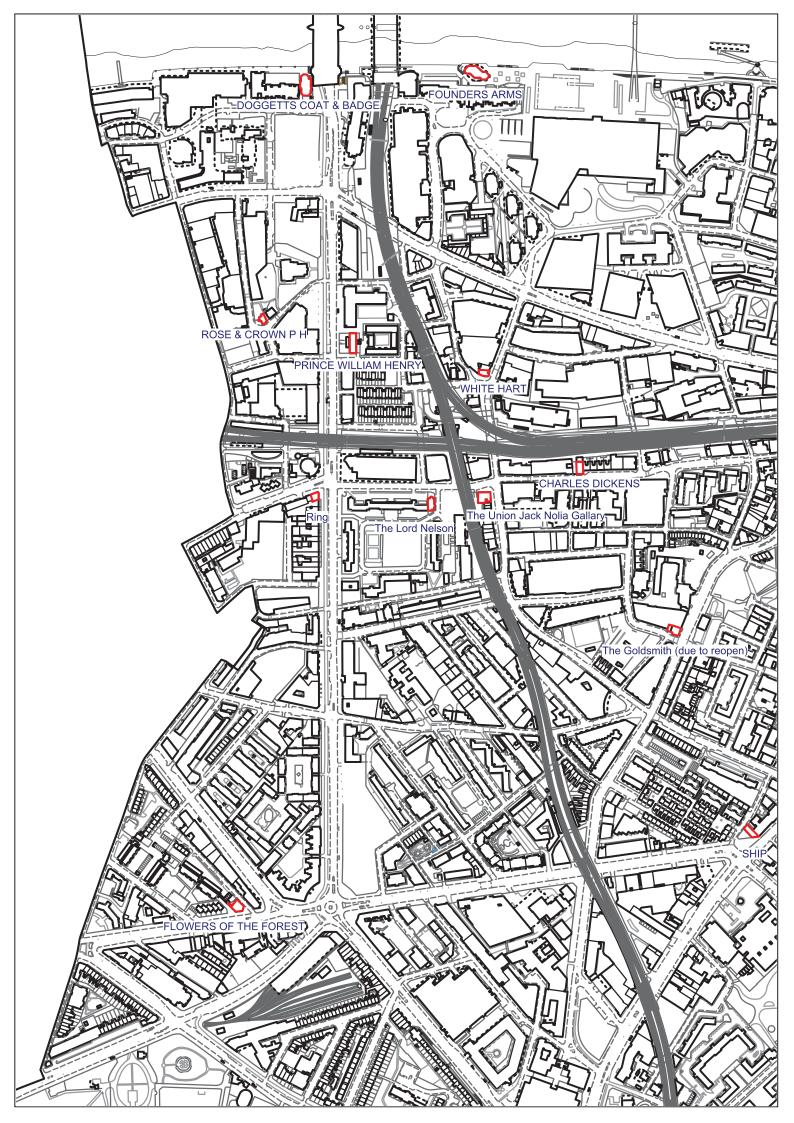

| No.        | Title                                                                                                                                                                |
|------------|----------------------------------------------------------------------------------------------------------------------------------------------------------------------|
| Appendix A | Draft Article 4 Directions to withdraw Permitted Development Rights granted by the Town and Country Planning (General Permitted Development) Order 2015 (as amended) |
| Appendix B | Map of open and closed pubs in Southwark                                                                                                                             |
| Appendix C | Schedule of pubs subject to proposed Article 4 Direction                                                                                                             |
| Appendix D | Maps of public houses subject to proposed Article 4 Direction                                                                                                        |
| Appendix E | Equalities analysis                                                                                                                                                  |