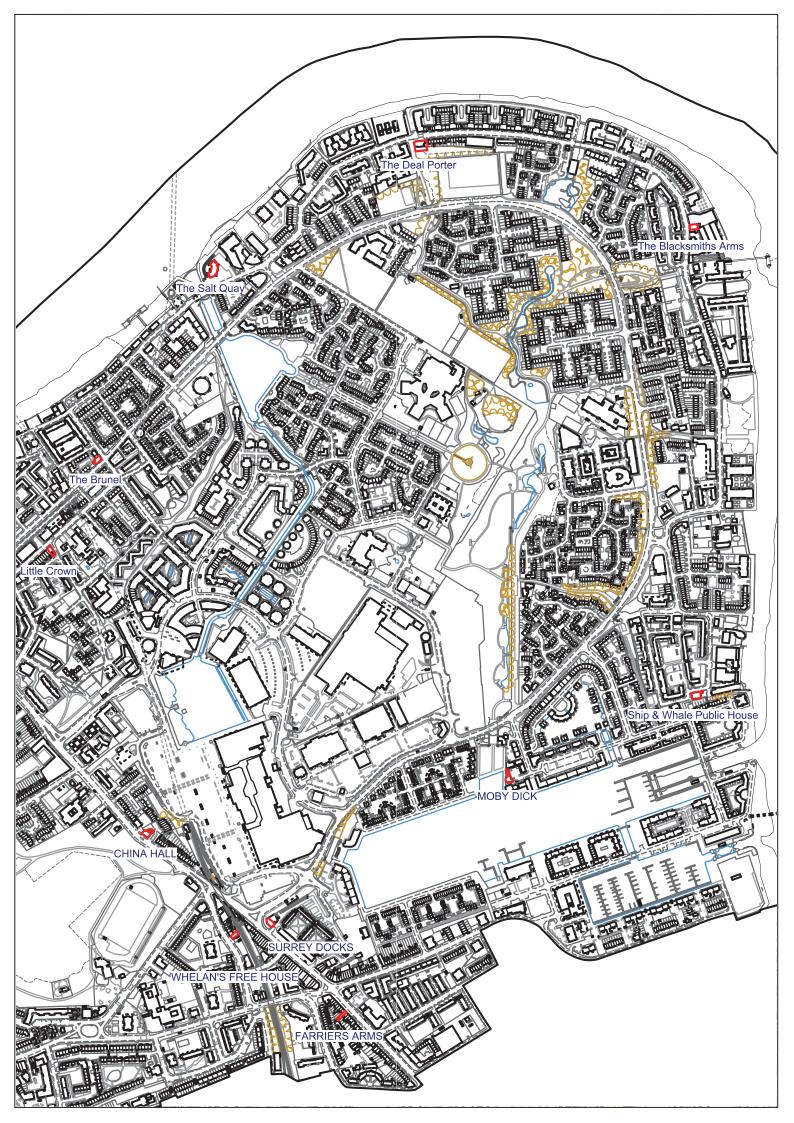

| No.        | Title                                                                                                                                                                |
|------------|----------------------------------------------------------------------------------------------------------------------------------------------------------------------|
| Appendix A | Draft Article 4 Directions to withdraw Permitted Development Rights granted by the Town and Country Planning (General Permitted Development) Order 2015 (as amended) |
| Appendix B | Map of open and closed pubs in Southwark                                                                                                                             |
| Appendix C | Schedule of pubs subject to proposed Article 4 Direction                                                                                                             |
| Appendix D | Maps of public houses subject to proposed Article 4 Direction                                                                                                        |
| Appendix E | Equalities analysis                                                                                                                                                  |

1. Pubs subject to Article 4 Change of Use and Alteration

| No.        | Title                                                                                                                                                                |
|------------|----------------------------------------------------------------------------------------------------------------------------------------------------------------------|
| Appendix A | Draft Article 4 Directions to withdraw Permitted Development Rights granted by the Town and Country Planning (General Permitted Development) Order 2015 (as amended) |
| Appendix B | Map of open and closed pubs in Southwark                                                                                                                             |
| Appendix C | Schedule of pubs subject to proposed Article 4 Direction                                                                                                             |
| Appendix D | Maps of public houses subject to proposed Article 4 Direction                                                                                                        |
| Appendix E | Equalities analysis                                                                                                                                                  |

2. Pubs subject to Article 4 Alteration only

| No.        | Title                                                                                                                                                                |
|------------|----------------------------------------------------------------------------------------------------------------------------------------------------------------------|
| Appendix A | Draft Article 4 Directions to withdraw Permitted Development Rights granted by the Town and Country Planning (General Permitted Development) Order 2015 (as amended) |
| Appendix B | Map of open and closed pubs in Southwark                                                                                                                             |
| Appendix C | Schedule of pubs subject to proposed Article 4 Direction                                                                                                             |
| Appendix D | Maps of public houses subject to proposed Article 4 Direction                                                                                                        |
| Appendix E | Equalities analysis                                                                                                                                                  |

3. Pubs subject to Article 4 Change of Use, Demolition and Alteration

| No.        | Title                                                                                                                                                                |
|------------|----------------------------------------------------------------------------------------------------------------------------------------------------------------------|
| Appendix A | Draft Article 4 Directions to withdraw Permitted Development Rights granted by the Town and Country Planning (General Permitted Development) Order 2015 (as amended) |
| Appendix B | Map of open and closed pubs in Southwark                                                                                                                             |
| Appendix C | Schedule of pubs subject to proposed Article 4 Direction                                                                                                             |
| Appendix D | Maps of public houses subject to proposed Article 4 Direction                                                                                                        |
| Appendix E | Equalities analysis                                                                                                                                                  |

4. Pubs subject to Article 4 Demolition and Alteration only